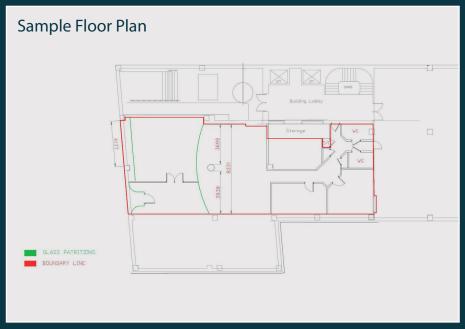

### PROPERTY HIGHLIGHTS

Ground floor self contained office extending to 1,834 sq ft / 170 sq m

The office will be fully refurbished for the modern occupation of a new tenant

High profile branding opportunity with glass frontage onto the South Mall